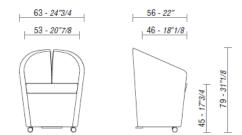

style of the wraparound backrest broadens out at the top to provide greater comfort, dividing into two along the central cleavage which represents the distinguishing feature of this armchair.

The *Podium* line features a closed tub chair, in which the elegant padding and upholstery cover the entire structure.

The backrest rests on a cast aluminium plinth, another detail which shows how much attention has gone into the design of this chair.



**Structure:** tubular metal load-bearing structure for the shell; metal frame and metal springs for the seat.

**Base:** the backrest and sides rest on a crescent-shaped cast aluminium plinth at the back and two castors or caps at the front.

**Padding:** cold-moulded Polyurethane foam, with the addition of a layer of Dacron.



## **DIMENSIONS**



PODIUM, closed tub chair.

## **FINISHES**

Structure: tubular structure.

**Base:** back cast aluminium plinth; front castors or caps. **Padding:** cold-moulded Polyurethane and Dacron.

**Upholstery:** Smart Office - Fabric cat. B, F, G, L, Leather, Extra Leather.